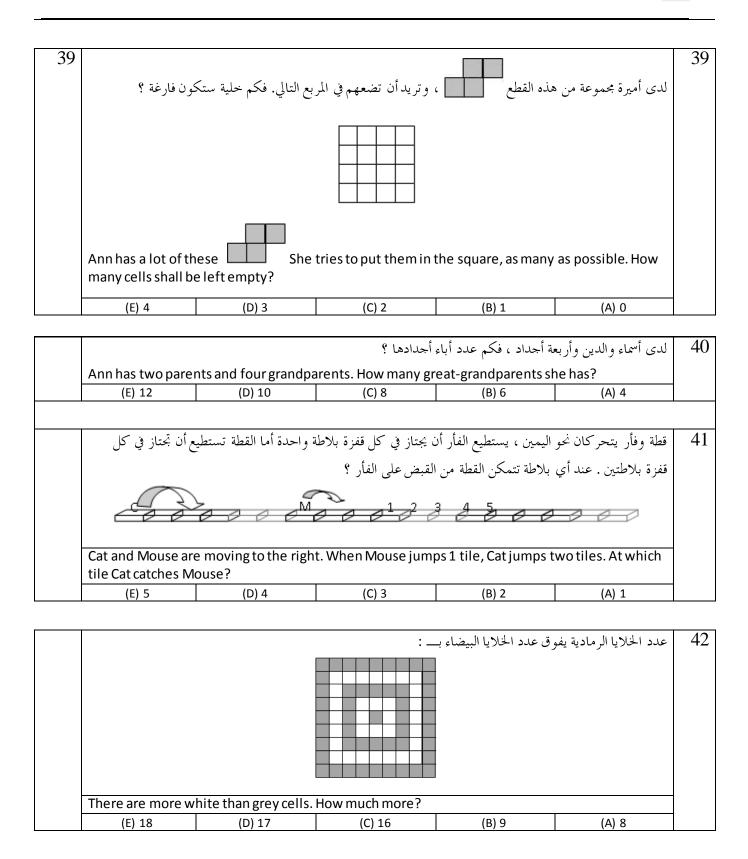

(E) 10:00 (D) 9:50 (C) 9:40 (B) 9:20 (A) 9:10

عمر أحمد سنة واحدة ، وعمر أبوه أكبر من عمر أحمد بثلاثين سنة ، ووالدته أصغر من أبيه بثلاث سنوات . فكم عمر والدة أحمد ؟ Joseph is one year old. His father is 30 years older than Joseph. His mother is three years younger than his father. How old is Joseph's mother? (B) 30 (E) 27 (D) 28 (A) 31 يوجد مترل أزرق في كل ركن من كل شارع ، ومترلين أصفرين في كل شارع . فكم عدد المنازل في هذه الشوارع؟ 36 غير ذلك (E) (D) 20 (C) 16(B) 12 (A) 8 There is a blue house on each corner of the streets. There are 2 yellow houses on each street between the corner houses. How many houses are there in all? (E) Other answer (B) 12 (D) 20 A) 8 (C) 16 نظم محمد الملصقات ذات الوجه المبتسم على الطريقة التالية: أبيض، أصفر، أخضر، برتقالي، أحمر، بنفسجي وهكذا. ما لون الملصق الحادي والعشرون؟ Brandon organizes his smiley face stickers in the following way: white, yellow, green, orange, red, purple, and again: white, yellow, green, orange, red, purple, etc. Which sticker will be the 21st in a row? (A) (C) (D) (B) (E) ، وتريدأن تضعهم في المربع التالي. فكم خلية ستكون فارغة ؟ لدى أميرة مجموعة من هذه القطع 38 Ann has a lot of these She tries to put them in the square, as many as possible. How many cells shall be left empty? (C) 2(E) 4 (D) 3 (B) 1 (A) 0