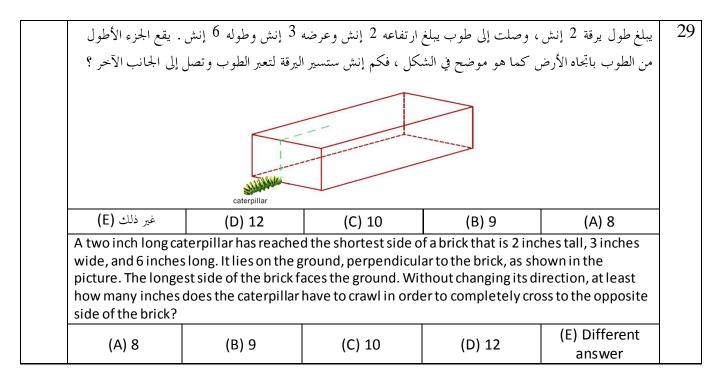

|    |                                                                                                                        | 9 1.11 1                                                                                      | 11 11 1/.                                              | V . 11                             |                            | 47 |
|----|------------------------------------------------------------------------------------------------------------------------|-----------------------------------------------------------------------------------------------|--------------------------------------------------------|------------------------------------|----------------------------|----|
|    | ترى نورة مبنى من الجانب الأمامي بهذا الشكل، ما هو شكل المبنى من الجانب الخلفي ؟                                        |                                                                                               |                                                        |                                    |                            |    |
|    |                                                                                                                        |                                                                                               |                                                        |                                    |                            |    |
|    |                                                                                                                        |                                                                                               |                                                        |                                    |                            |    |
|    |                                                                                                                        |                                                                                               |                                                        |                                    |                            |    |
|    |                                                                                                                        |                                                                                               |                                                        |                                    | غير ذلك (E)                |    |
|    |                                                                                                                        | (B)                                                                                           |                                                        | .=.                                |                            |    |
|    | (A)                                                                                                                    | ` '                                                                                           | (C)                                                    | (D)                                |                            |    |
|    | Ann sees a buildi<br>side?                                                                                             | ng from the front sid<br>                                                                     | e like in the picture.                                 | What does she see                  | from the back              |    |
|    | (E) something else                                                                                                     |                                                                                               |                                                        |                                    |                            |    |
|    |                                                                                                                        | (D)                                                                                           | (C)                                                    | (B)                                | (A)                        |    |
|    |                                                                                                                        | (-)                                                                                           | (-)                                                    |                                    | (2)                        |    |
|    | ب ت أن طيل أنفه                                                                                                        | 10131 2 1130                                                                                  | ع المقالة المقالة المقاتة                              | ا أنفه عقال 6                      | م نیاز کاری باد ماد        | 48 |
|    | حينما يكذب باسم يطول أنفه بمقدار 6 سم ، وعندما يقول الحقيقة يقصر بمقدار 2 سم ، إذا علمت أن طول أنفه                    |                                                                                               |                                                        |                                    |                            | 70 |
|    | 9 سم ، فكم سيصبح طول أنفه إذا كذب مرة وصدق مرة ؟                                                                       |                                                                                               |                                                        |                                    |                            |    |
|    | When Pinocchio lies, his nose gets 6 cm longer. When he says the truth, the nose gets 2 cm                             |                                                                                               |                                                        |                                    |                            |    |
|    | shorter. When his nose was 9 cm long, he said one lie and one true sentence. How long was Pinocchio's nose afterwards? |                                                                                               |                                                        |                                    |                            |    |
|    |                                                                                                                        | T                                                                                             | (6) 6                                                  | (D) 5                              | (0) (                      |    |
|    | (E) 17 cm                                                                                                              | (D) 13 cm                                                                                     | (C) 9 cm                                               | (B) 5 cm                           | (A) 4 cm                   |    |
|    |                                                                                                                        |                                                                                               |                                                        |                                    |                            |    |
|    | ب سيحتاج لبناء هذه                                                                                                     | الشكل التالي . كم مكعم                                                                        | اء منصة للفائزين كما في                                | لألعاب الأولمبية ، أراد بن         | عمر متحمس لمشاهدة ا        | 49 |
|    |                                                                                                                        |                                                                                               |                                                        |                                    | المنصة ؟                   |    |
|    |                                                                                                                        |                                                                                               |                                                        |                                    |                            |    |
|    |                                                                                                                        | Peter got so enthusiastic about watching the Olympics that he built the winners podium (as in |                                                        |                                    |                            |    |
|    | •                                                                                                                      |                                                                                               |                                                        |                                    | ers podium (as in          |    |
|    | the picture) at ho                                                                                                     | me. How many cube                                                                             | es did he need for it?                                 | )                                  | , ,                        |    |
|    | •                                                                                                                      |                                                                                               |                                                        |                                    | (A) 12                     |    |
|    | the picture) at ho                                                                                                     | me. How many cube                                                                             | es did he need for it?                                 | )                                  | , ,                        |    |
| 51 | the picture) at ho                                                                                                     | me. How many cube                                                                             | es did he need for it?                                 | (B) 16                             | (A) 12                     | 50 |
| 51 | the picture) at ho<br>(E) 24                                                                                           | me. How many cube<br>(D) 22<br>لا و خمسة تعابين ؟                                             | es did he need for it?                                 | (B) 16<br>يك واثنين من الأغنام و ث | (A) 12 ما مجموع عدد أرجل د | 50 |
| 51 | the picture) at ho<br>(E) 24                                                                                           | me. How many cube<br>(D) 22<br>لا و خمسة تعابين ؟                                             | es did he need forit? (C) 18 لاثة أبقار و أربع من البع | (B) 16<br>يك واثنين من الأغنام و ث | (A) 12 ما مجموع عدد أرجل د | 50 |