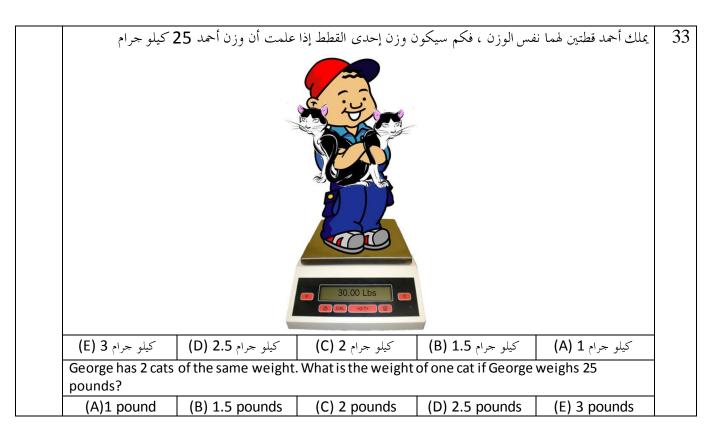

--------------------------------|-------|-------|----------|----------------------|----|
|  |                                               |       |       |          |                      |    |
|  | How many more bricks are on the larger stack? |       |       |          |                      |    |
|  | (E) 10                                        | (D) 7 | (C) 6 | (B) 5    | (A) 4                |    |



32 المحتاج الطلاب لزرع عشرون شجرة في الحديقة ، حيث يقوموا بزراعة خمس أشجار في عشر دقائق ، بدأ الطلاب بالزراعة في الساعة التاسعة صباحاً . فكم سيكون وقت انتهائهم ؟

At the park students need to plant 20 trees. They can plant 5 trees in 10 minutes and started at 9 in the morning. At what time will they finish with planting all 20 trees?

(E) 10:00 (D) 9:50 (C) 9:40 (B) 9:20 (A) 9:10





عمر أحمد سنة واحدة ، وعمر أبوه أكبر من عمر أحمد بثلاثين سنة ، ووالدته أصغر من أبيه بثلاث سنوات . فكم عمر والدة أحمد ؟ Joseph is one year old. His father is 30 years older than Joseph. His mother is three years younger than his father. How old is Joseph's mother? (B) 30 (E) 27 (D) 28 (A) 31 يوجد مترل أزرق في كل ركن من كل شارع ، ومترلين أصفرين في كل شارع . فكم عدد المنازل في هذه الشوارع؟ 36 غير ذلك (E) (D) 20 (C) 16(B) 12 (A) 8 There is a blue house on each corner of the streets. There are 2 yellow houses on each street between the corner houses. How many houses are there in all? (E) Other answer (B) 12 (D) 20 A) 8 (C) 16 نظم محمد الملصقات ذات الوجه المبتسم على الطريقة التالية: أبيض، أصفر، أخضر، برتقالي، أحمر، بنفسجي وهكذا. ما لون الملصق الحادي والعشرون؟ Brandon organizes his smiley face